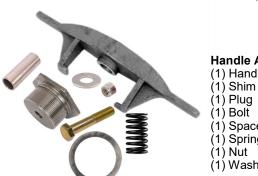

## **GMP CR Collapsible Power Reel**

**PART KITS** 

Note 1: Plug is screwed into the spindle assembly and locked by a 1/8 roll pin. This pin must be removed by driving it thru the spindle with a punch before trying to remove the

Note 2: Remove plug and hold nut with wrench before trying to unscrew the bolt

Paddle and Link Kit P/N 35508

- (1) Rim Segment
- (1) Link
- (1) Pin
- (2) Pin
- (3) Locking Cotter Pin

- (1) Spindle Spring
- (1) Rivet
- (1) Spindle