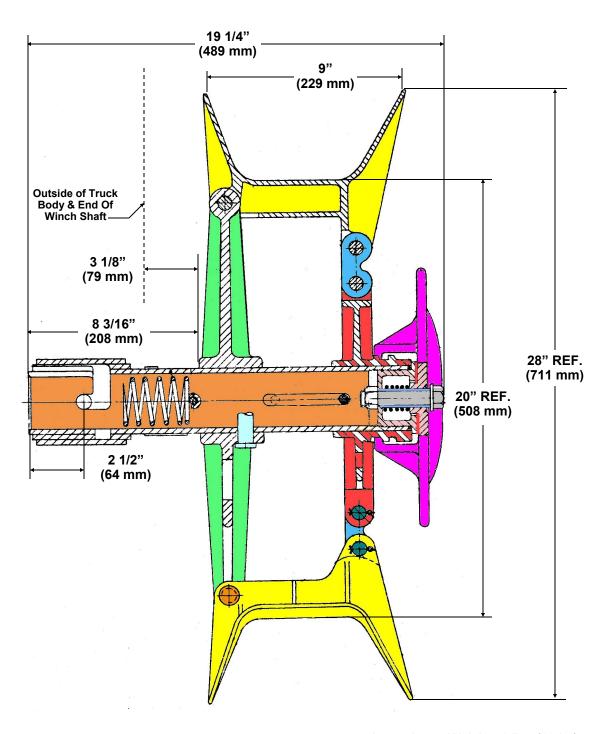

## **GMP CR Collapsible Power Reel**

DIMENSIONS P/N 08136

Approximate Weight 70 lbs. (32 kg)