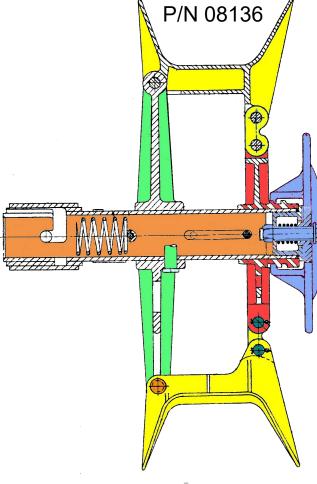

## **GMP CR Collapsible Power Reel**

**PART KITS** 

Note 1: Plug is screwed into the spindle assembly and locked by a 1/8 roll pin. This pin must be removed by driving it thru the spindle with a punch before trying to remove the

Note 2: Remove plug and hold nut with wrench before trying to unscrew the bolt

Paddle and Link Kit P/N 35508

- (1) Rim Segment
- (1) Link
- (1) Pin
- (2) Pin
- (3) Locking Cotter Pin

- (1) Spindle Spring
- (1) Rivet
- (1) Spindle

## **GMP CR Collapsible Power Reel**

DIMENSIONS P/N 08136

Approximate Weight 70 lbs. (32 kg)