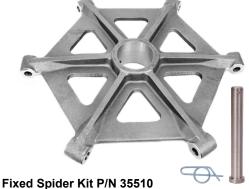

Sliding Spider Kit P/N 35509

- (1) Sliding Spider
- (1) Pin
- (1) Locking Cotter Pin

- (1) Fixed Spider
- (1) Pin
- (1) Locking Cotter Pin

- (1) Spacer Sleeve
- (1) Washer

(1) Spring

General Machine Products Co. 3111 Old Lincoln Highway Trevose, PA 19053 USA Tel: +1.215.357.5500 Fax: +1.215.357.6216 Email: info@GMPtools.