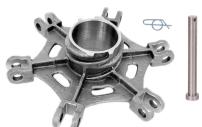

Sliding Spider Kit P/N 35509

- (1) Sliding Spider
- (1) Pin
- (1) Locking Cotter Pin

- (1) Fixed Spider
- (1) Pin
- (1) Locking Cotter Pin

- (1) Spacer Sleeve
- (1) Washer

(1) Spring

General Machine Products Co. 3111 Old Lincoln Highway Trevose, PA 19053 USA Tel: +1.215.357.5500 Fax: +1.215.357.6216 Email: info@GMPtools.