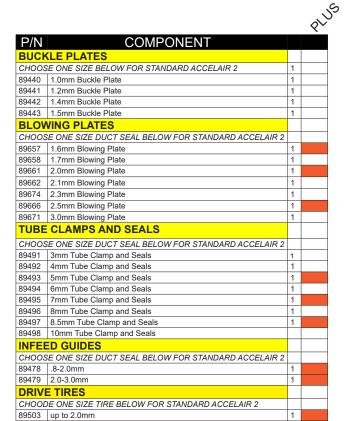

### **How To Chose Your ACCELAIR 2 Component Kits**

#### When choosing the Base Model: (items priced individually)

Pick 1 Buckle plate or 1 Blowing plate

Pick 1 Tube Clamp and Seal kit

Pick 1 Infeed Guide

89508 2mm-3.0mm

#### When choosing the Plus Model: (included in price)

Receive all components to blow the 3 most popular sizes

# Up to 30% savings on accessories when purchasing the Plus or Max

Buckle Plates

Blowing Plates

Tube Clamps and Seals