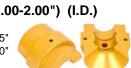

### (Loc A) DUCT CLAMPS (1.00-2.00") (I.D.)

| 8902 <sup>1</sup> | DUCT CLAMP 1"    |
|-------------------|------------------|
| 89041             | DUCT CLAMP 1.25" |
| 89061             | DUCT CLAMP 1.50" |
| 89071             | DUCT CLAMP 2"    |

| U ( I |  |
|-------|--|
| .25"  |  |
| .50"  |  |
| 2"    |  |