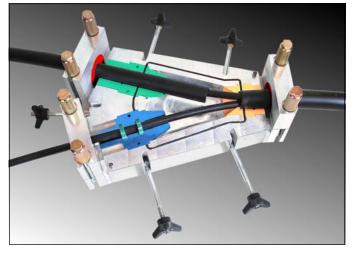

# **GMP "Y" Box Configuration for Cable Blowing**

Let our "Cable Blowing Experts" tailor your configuration. Please don't hesitate to call our Hotline at 1-800-345-6009 for any questions you may have.

In order to configure your "Y" (Junction) Box to work with your specific cable requirements you must select items below that match your duct and cable size at additional charge

## How to specify the collets and seals to match your cable and duct size.

Junction Box Setup Diagram

- 1. Select two (2) Duct Clamps (locator A) that represent the inside diameter of the duct that you're using at feed and exit.
- 2. Select one (1) Duct Seal (locator B) that represents the **inside diameter** of the duct that you're using at exit.
- Select the Cable Collet (locator C) that match your cable size. 3.
- Select the Cable Seals (locator E) that match your cable size. 4.
- Select one (1) Junction Box Duct Seal (locator H) that represents the inside diameter of the feed duct that you're using. 5.