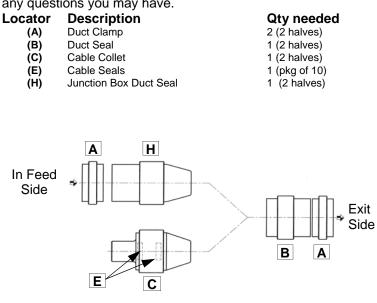

## How to specify the collets and seals to match your cable and duct size.

Junction Box Setup Diagram

- 1. Select two (2) Duct Clamps (locator A) that represent the inside diameter of the duct that you're using at feed and exit.
- 2. Select one (1) Duct Seal (locator B) that represents the **inside diameter** of the duct that you're using at exit.
- Select the Cable Collet (locator C) that match your cable size. 3.
- Select the Cable Seals (locator E) that match your cable size. 4.
- Select one (1) Junction Box Duct Seal (locator H) that represents the inside diameter of the feed duct that you're using. 5.

Note: Clamps and Seals are colored for illustration and identification purposes' only

89072