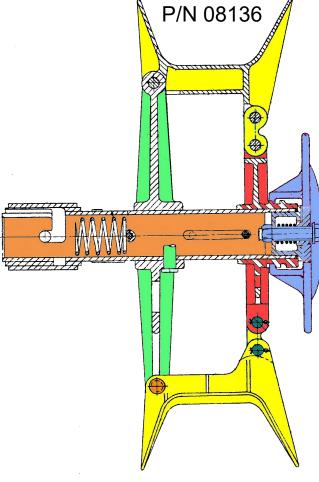

## **GMP CR Collapsible Power Reel**

**PART KITS** 

Note 1: Plug is screwed into the spindle assembly and locked by a 1/8 roll pin. This pin must be removed by driving it thru the spindle with a punch before trying to remove the