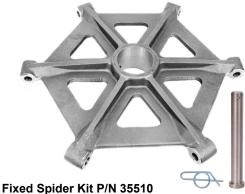

Sliding Spider Kit P/N 35509

- (1) Sliding Spider
- (1) Pin
- (1) Locking Cotter Pin

- (1) Fixed Spider
- (1) Pin
- (1) Locking Cotter Pin

Handle Assy Kit P/N 15476

- (1) Handle
- (1) Shim
- (1) Plug
- (1) Bolt
- (1) Spring
- (1) Washer