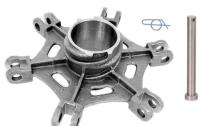

Sliding Spider Kit P/N 35509

- (1) Sliding Spider
- (1) Pin
- (1) Locking Cotter Pin

- (1) Fixed Spider
- (1) Pin
- (1) Locking Cotter Pin

Handle Assy Kit P/N 15476

- (1) Handle
- (1) Shim
- (1) Plug
- (1) Bolt
- (1) Spring
- (1) Washer