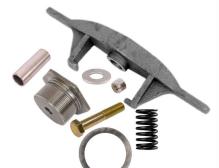

## **GMP CR Collapsible Power Reel**

**PART KITS** 

Note 1: Plug is screwed into the spindle assembly and locked by a 1/8 roll pin. This pin must be removed by driving it thru the spindle with a punch before trying to remove the

Note 2: Remove plug and hold nut with wrench before trying to unscrew the bolt

Paddle and Link Kit P/N 35508

- (1) Rim Segment
- (1) Link
- (1) Pin
- (2) Pin
- (3) Locking Cotter Pin

- (1) Spindle Spring
- (1) Rivet
- (1) Spindle

Sliding Spider Kit P/N 35509

- (1) Sliding Spider
- (1) Pin
- (1) Locking Cotter Pin

- (1) Fixed Spider
- (1) Pin
- (1) Locking Cotter Pin

Handle Assy Kit P/N 15476

- (1) Handle
- (1) Shim
- (1) Plug
- (1) Bolt
- (1) Spring
- (1) Washer

- (1) Nut

General Machine Products Co. 3111 Old Lincoln Highway Trevose, PA 19053 USA Tel: +1.215.357.5500 Fax: +1.215.357.6216 Email: info@GMPtools.