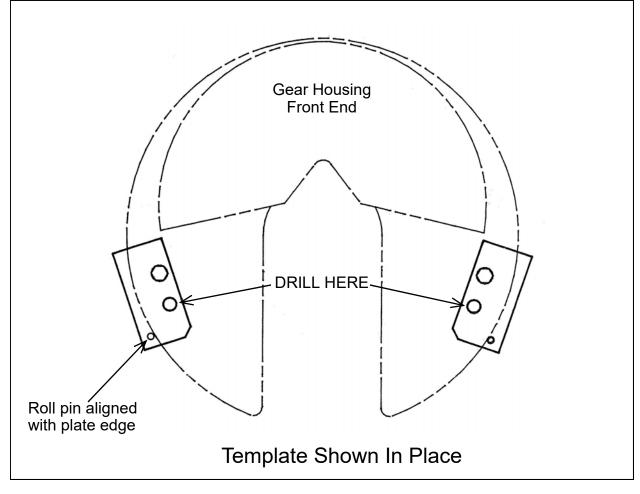

#### **Modification Procedure**

Place the large hole on the template over the left nut on your J2 Lasher, and align the roll pin with the edge of the plate.

Drill a 5/16" Ø hole through the template's hole indicated above, and remove the template. Tap the hole for a 3/8-16 thread.

Reverse the template and perform the same steps on the right side. Mount the Lasher Guard onto your J2 Lasher using the bolts in this kit.