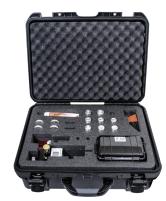

helps to protect your cable
- Light weight, durable construction with precision machined parts
- Single person operation
- Digital cable speed and length monitoring
- Integral air valve and pressure gauge
- Low maintenance
- · Ideal for smaller jobs where a bigger machine is simply too much
- Heavy duty hard case included

# **Specifications:**

Cable Diameter: 0.142", 0.150", 0.177" (3.6, 3.8, 4.5mm)
Tube Size (Outside Dia): (OD) 0.335", 0.500" (8.5, 12.7mm)

Cable Speed (Adjustable): 0-300 ft/min (0-90m/min)

Max Air Pressure: 220 psi (15 Bar)

Power Requirement: Variable Speed Drill with adjustable torque

 Width:
 9.7" (248mm)

 Length:
 5.6" (143mm)

 Height:
 6.6" (169mm)

 Net Weight:
 6 lbs. (3.1kg)



Order: P/N 89850 MicroDrive Blown Fiber Blowing Machine Weight: 6 lbs. (3.1kg)



Supplied with a durable waterproof crushproof case

#### **ACCESSORIES**



# **Air Supply Hose**

- Quickly connects to the Whisper via a quick coupling.
- Hose is 12 1/2 feet long for easy setups.
- The flexible hose is abrasion, weather and ozone resistant.
- Inlet connection is a two claw Chicago coupling.

P/N 89949 Weight: 2 lbs. (.9kg)



## **Tripod Mount Kit**

- Lightweight and durable
- Positive locking clamps
- Aluminum alloy construction
- Flat Head design
- Easy Setup
- Built in shoulder strap
- Folds for storage
- Max work height 63" (160 cm)
   P/N 89945 Weight: 9 lbs. (4.1kg)