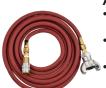

# **Air Supply Hose**

- Quickly connects to the Whisper via a quick coupling.
- Hose is 12 1/2 feet long for easy setups.
- The flexible hose is abrasion, weather and ozone resistant.
- Inlet connection is a two claw Chicago coupling.

P/N 89949 Weight: 2 lbs. (.9kg)