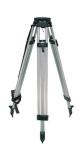

## **Tripod Mount Kit**

- Lightweight and durable
- Positive locking clamps
- Aluminum alloy construction
- Flat Head design
- Easy Setup
- Built in shoulder strap
- Folds for storage
- Max work height 63" (160 cm)
   P/N 89945 Weight: 9 lbs. (4.1kg)