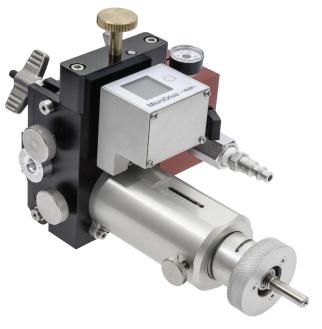

# MicroDrive Cable Blowing Machine

With the new GMP MicroDrive, placing Optical fiber couldn't be safer and easier. Built with simplicity and reliability in mind, this blower is driven by an off-the-shelf battery powered drill. Coupled with the driven roller is a precision clutch which you can dial in to your custom torque settings.

The MicroDrive offers battery powered cable speed and distance counter along with a family of useful accessories.

### **Main Features**

- Installs cable diameters of 0.142", 0.150", 0.177" (3.6, 3.8, 4.5mm)
- EABF® compatible
- Accommodates microduct sizes of (OD) 0.335", 0.500" (8.5, 12.7mm)
- Uses most any variable speed 3/8" drill as a power source
- Precision magnetic clutch helps to protect your cable
- Light weight, durable construction with precision machined parts
- Single person operation
- Digital cable speed and length monitoring
- Integral air valve and pressure gauge
- Low maintenance
- · Ideal for smaller jobs where a bigger machine is simply too much
- Heavy duty hard case included

# **Specifications:**

Cable Diameter: 0.142", 0.150", 0.177" (3.6, 3.8, 4.5mm)
Tube Size (Outside Dia): (OD) 0.335", 0.500" (8.5, 12.7mm)

Cable Speed (Adjustable): 0-300 ft/min (0-90m/min)

Max Air Pressure: 220 psi (15 Bar)

Power Requirement: Variable Speed Drill with adjustable torque

 Width:
 9.7" (248mm)

 Length:
 5.6" (143mm)

 Height:
 6.6" (169mm)

 Net Weight:
 6 lbs. (3.1kg)

Order: P/N 89850 MicroDrive Blown Fiber Blowing Machine Weight: 6 lbs. (3.1kg)